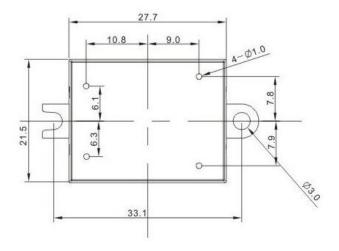

/ Over temperature
- · Fully isolated plastic case with terminal block style of I/O
- Built-in active PFC function, comply with EN61000-3-2
- Highreliability

## ■ Applications

- · Indoor LED lighting
- · LED office lighting
- · LED commercial lighting
- · LED decorative lighting

## Specifications:

Input Range:100-240Vac 50/60Hz High power factor optional

Effiency:75% Typical Protection:OTP,SCP

Operation Temp: -30 °C--+50 °C, Tc: 70 °C

MTBF:>60000 Hours Screw teminal for wise install Dimension:L27×W22×H19mm

Storage Temp.:-40--\_85℃

| Model           | input Voltage | Output Voltage | Current | Watts Max |
|-----------------|---------------|----------------|---------|-----------|
| RF6008-4-CC0600 | 100-240V      | 3-4V           | 0.6A    | 4W        |

## **Mechnical Drawing:**