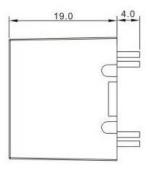

Over temperature
- · Fully isolated plastic case with terminal block style of I/O
- Built-in active PFC function, comply with EN61000-3-2
- Highreliability

## ■ Applications

- · Indoor LED lighting
- · LED office lighting
- · LED commercial lighting
- · LED decorative lighting

## Specifications:

Input Range:100-240Vac 50/60Hz High power factor optional

Effiency:75% Typical Protection:OTP,SCP

Operation Temp: -30 °C--+50 °C, Tc: 70 °C

MTBF:>60000 Hours Screw teminal for wise install Dimension:L27×W22×H19mm

Storage Temp.:-40--\_85℃

| Model           | input Voltage | Output Voltage | Current | Watts Max |
|-----------------|---------------|----------------|---------|-----------|
| RF6008-4-CC0600 | 100-240V      | 3-4V           | 0.6A    | 4W        |

## **Mechnical Drawing:**