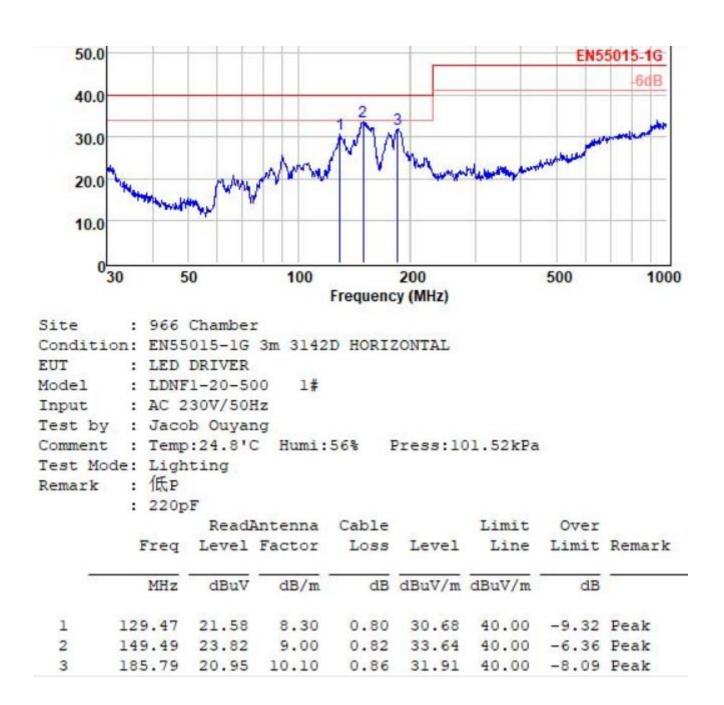

#### **SPECIFICATION**

| MODEL      |                                                                                                                           | LDNF1-21-500-R                                                                                                       |
|------------|---------------------------------------------------------------------------------------------------------------------------|----------------------------------------------------------------------------------------------------------------------|
| ουτρυτ     | Output Voltage(DC)                                                                                                        | 24 ~ 42V                                                                                                             |
|            | Rated Current                                                                                                             | 0.5A (0.4-0.6A)                                                                                                      |
|            | Ripple Current                                                                                                            | 0.1%                                                                                                                 |
|            | Max. Output Power                                                                                                         | 21W                                                                                                                  |
| INPUT      | Voltage Range                                                                                                             | 220-240VAC                                                                                                           |
|            | Frequency Range                                                                                                           | 47 ~ 63Hz                                                                                                            |
|            | Power Factor (Typ.)                                                                                                       | Тур 0.6                                                                                                              |
|            | THD                                                                                                                       | THD: 4% when output loading≧70% at AC/230VAC input                                                                   |
|            | Efficiency(Typ.)                                                                                                          | 87%                                                                                                                  |
|            | Leakage Current                                                                                                           | <0.5mA / 240VAC                                                                                                      |
| PROTECTION | Short Circuit                                                                                                             | recovers automatically after fault condition is removed.                                                             |
|            | Over Temperature                                                                                                          |                                                                                                                      |
|            | Working Temperature                                                                                                       | -40 ~ +50℃                                                                                                           |
|            | Working Humidity                                                                                                          | 20 ~ 95% RH non-condensing                                                                                           |
|            | Storage condition                                                                                                         | -40 ~ +80℃, 10 ~ 95% RH                                                                                              |
| SAFETY&EMC | Withstand Voltage                                                                                                         | I/P-O/P:3.75KVAC                                                                                                     |
|            | Isolation                                                                                                                 | I/P-O/P:100M Ohms / 500VDC / 25°C/ 70% RH                                                                            |
|            | EMC Emission                                                                                                              | Compliance to EN55015,EN61000-3-2 Class C (Pin ≥ 25W), Class C (>70% load); EN61000-3-3                              |
|            | EMC Immunity                                                                                                              | Compliance to EN61000-4-2,3,4,5,6,8,11, EN55024, EN61547, light industry level, criteria A                           |
| OTHERS     | Dimension                                                                                                                 | 100*38*24mm (L*W*H)                                                                                                  |
|            | Package                                                                                                                   | 0.043Kg per unit, 20pcs per inner box, 100pcs per caton                                                              |
|            |                                                                                                                           | 4.3KG N.W, 5.3KG G.W Carton Dimension: 40.8x36x26CM 0.037CBM 3000pcs/pallet carton/pallet, Pallets Size:1.2*1.2*1.4M |
| NOTE       | All parameters NOT specially mentioned are measured at 230VAC input, rated load and 25 $^\circ C$ of ambient temperature. |                                                                                                                      |