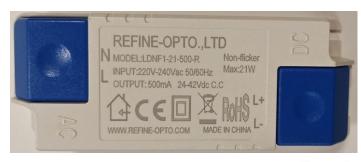

# LDNF1-21-500-R

🖯 🤇 E RoHS 🕱

#### **SPECIFICATION**

| MODEL      |                                                                                                                           | LDNF1-21-500-R                                                                                                       |
|------------|---------------------------------------------------------------------------------------------------------------------------|----------------------------------------------------------------------------------------------------------------------|
| ουτρυτ     | Output Voltage(DC)                                                                                                        | 24 ~ 42V                                                                                                             |
|            | Rated Current                                                                                                             | 0.5A (0.4-0.6A)                                                                                                      |
|            | Ripple Current                                                                                                            | 0.1%                                                                                                                 |
|            | Max. Output Power                                                                                                         | 21W                                                                                                                  |
| INPUT      | Voltage Range                                                                                                             | 220-240VAC                                                                                                           |
|            | Frequency Range                                                                                                           | 47 ~ 63Hz                                                                                                            |
|            | Power Factor (Typ.)                                                                                                       | Тур 0.6                                                                                                              |
|            | THD                                                                                                                       | THD: 4% when output loading≧70% at AC/230VAC input                                                                   |
|            | Efficiency(Typ.)                                                                                                          | 87%                                                                                                                  |
|            | Leakage Current                                                                                                           | <0.5mA / 240VAC                                                                                                      |
| PROTECTION | Short Circuit                                                                                                             | recovers automatically after fault condition is removed.                                                             |
|            | Over Temperature                                                                                                          |                                                                                                                      |
|            | Working Temperature                                                                                                       | -40 ~ +50℃                                                                                                           |
|            | Working Humidity                                                                                                          | 20 ~ 95% RH non-condensing                                                                                           |
|            | Storage condition                                                                                                         | -40 ~ +80℃, 10 ~ 95% RH                                                                                              |
| SAFETY&EMC | Withstand Voltage                                                                                                         | I/P-O/P:3.75KVAC                                                                                                     |
|            | Isolation                                                                                                                 | I/P-O/P:100M Ohms / 500VDC / 25°C/ 70% RH                                                                            |
|            | EMC Emission                                                                                                              | Compliance to EN55015,EN61000-3-2 Class C (Pin ≥ 25W), Class C (>70% load); EN61000-3-3                              |
|            | EMC Immunity                                                                                                              | Compliance to EN61000-4-2,3,4,5,6,8,11, EN55024, EN61547, light industry level, criteria A                           |
| OTHERS     | Dimension                                                                                                                 | 100*38*24mm (L*W*H)                                                                                                  |
|            | Package                                                                                                                   | 0.043Kg per unit, 20pcs per inner box, 100pcs per caton                                                              |
|            |                                                                                                                           | 4.3KG N.W, 5.3KG G.W Carton Dimension: 40.8x36x26CM 0.037CBM 3000pcs/pallet carton/pallet, Pallets Size:1.2*1.2*1.4M |
| NOTE       | All parameters NOT specially mentioned are measured at 230VAC input, rated load and 25 $^\circ C$ of ambient temperature. |                                                                                                                      |