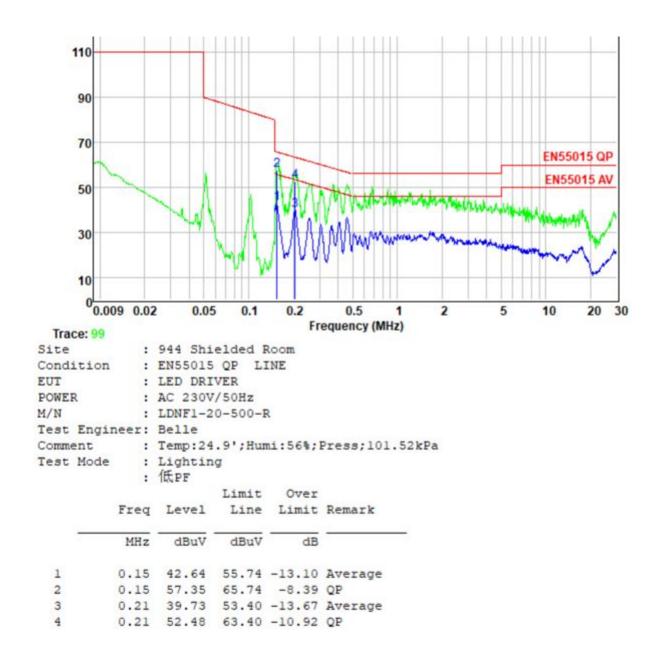

#### **SPECIFICATION**

| MODEL      |                                                                                                                           | LDNF1-21-500-R                                                                                                       |
|------------|---------------------------------------------------------------------------------------------------------------------------|----------------------------------------------------------------------------------------------------------------------|
| ουτρυτ     | Output Voltage(DC)                                                                                                        | 24 ~ 42V                                                                                                             |
|            | Rated Current                                                                                                             | 0.5A (0.4-0.6A)                                                                                                      |
|            | Ripple Current                                                                                                            | 0.1%                                                                                                                 |
|            | Max. Output Power                                                                                                         | 21W                                                                                                                  |
| INPUT      | Voltage Range                                                                                                             | 220-240VAC                                                                                                           |
|            | Frequency Range                                                                                                           | 47 ~ 63Hz                                                                                                            |
|            | Power Factor (Typ.)                                                                                                       | Тур 0.6                                                                                                              |
|            | THD                                                                                                                       | THD: 4% when output loading≧70% at AC/230VAC input                                                                   |
|            | Efficiency(Typ.)                                                                                                          | 87%                                                                                                                  |
|            | Leakage Current                                                                                                           | <0.5mA / 240VAC                                                                                                      |
| PROTECTION | Short Circuit                                                                                                             | recovers automatically after fault condition is removed.                                                             |
|            | Over Temperature                                                                                                          |                                                                                                                      |
|            | Working Temperature                                                                                                       | -40 ~ +50℃                                                                                                           |
|            | Working Humidity                                                                                                          | 20 ~ 95% RH non-condensing                                                                                           |
|            | Storage condition                                                                                                         | -40 ~ +80℃, 10 ~ 95% RH                                                                                              |
| SAFETY&EMC | Withstand Voltage                                                                                                         | I/P-O/P:3.75KVAC                                                                                                     |
|            | Isolation                                                                                                                 | I/P-O/P:100M Ohms / 500VDC / 25°C/ 70% RH                                                                            |
|            | EMC Emission                                                                                                              | Compliance to EN55015,EN61000-3-2 Class C (Pin ≥ 25W), Class C (>70% load); EN61000-3-3                              |
|            | EMC Immunity                                                                                                              | Compliance to EN61000-4-2,3,4,5,6,8,11, EN55024, EN61547, light industry level, criteria A                           |
| OTHERS     | Dimension                                                                                                                 | 100*38*24mm (L*W*H)                                                                                                  |
|            | Package                                                                                                                   | 0.043Kg per unit, 20pcs per inner box, 100pcs per caton                                                              |
|            |                                                                                                                           | 4.3KG N.W, 5.3KG G.W Carton Dimension: 40.8x36x26CM 0.037CBM 3000pcs/pallet carton/pallet, Pallets Size:1.2*1.2*1.4M |
| NOTE       | All parameters NOT specially mentioned are measured at 230VAC input, rated load and 25 $^\circ C$ of ambient temperature. |                                                                                                                      |