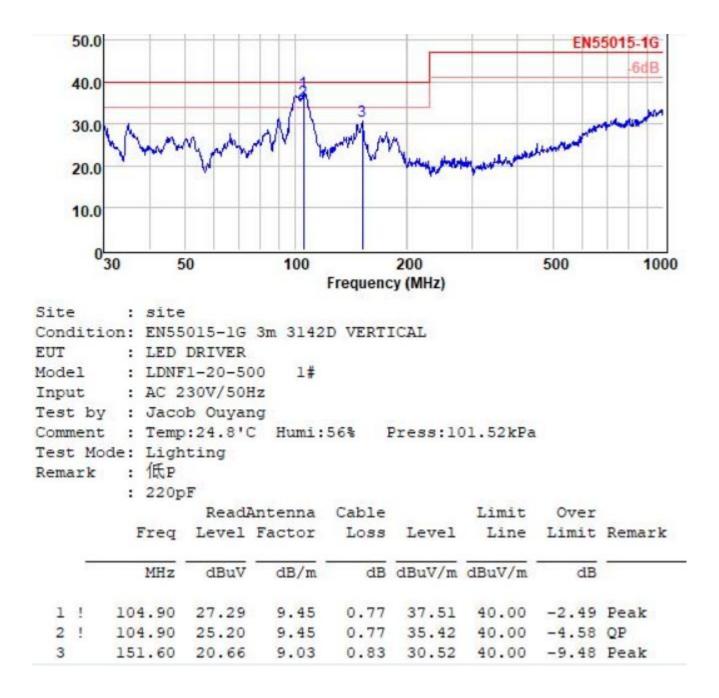

#### **SPECIFICATION**

| MODEL      |                                                                                                                           | LDNF1-21-500-R                                                                                                       |
|------------|---------------------------------------------------------------------------------------------------------------------------|----------------------------------------------------------------------------------------------------------------------|
| ουτρυτ     | Output Voltage(DC)                                                                                                        | 24 ~ 42V                                                                                                             |
|            | Rated Current                                                                                                             | 0.5A (0.4-0.6A)                                                                                                      |
|            | Ripple Current                                                                                                            | 0.1%                                                                                                                 |
|            | Max. Output Power                                                                                                         | 21W                                                                                                                  |
| INPUT      | Voltage Range                                                                                                             | 220-240VAC                                                                                                           |
|            | Frequency Range                                                                                                           | 47 ~ 63Hz                                                                                                            |
|            | Power Factor (Typ.)                                                                                                       | Тур 0.6                                                                                                              |
|            | THD                                                                                                                       | THD: 4% when output loading≧70% at AC/230VAC input                                                                   |
|            | Efficiency(Typ.)                                                                                                          | 87%                                                                                                                  |
|            | Leakage Current                                                                                                           | <0.5mA / 240VAC                                                                                                      |
| PROTECTION | Short Circuit                                                                                                             | recovers automatically after fault condition is removed.                                                             |
|            | Over Temperature                                                                                                          |                                                                                                                      |
|            | Working Temperature                                                                                                       | -40 ~ +50℃                                                                                                           |
|            | Working Humidity                                                                                                          | 20 ~ 95% RH non-condensing                                                                                           |
|            | Storage condition                                                                                                         | -40 ~ +80℃, 10 ~ 95% RH                                                                                              |
| SAFETY&EMC | Withstand Voltage                                                                                                         | I/P-O/P:3.75KVAC                                                                                                     |
|            | Isolation                                                                                                                 | I/P-O/P:100M Ohms / 500VDC / 25°C/ 70% RH                                                                            |
|            | EMC Emission                                                                                                              | Compliance to EN55015,EN61000-3-2 Class C (Pin ≥ 25W), Class C (>70% load); EN61000-3-3                              |
|            | EMC Immunity                                                                                                              | Compliance to EN61000-4-2,3,4,5,6,8,11, EN55024, EN61547, light industry level, criteria A                           |
| OTHERS     | Dimension                                                                                                                 | 100*38*24mm (L*W*H)                                                                                                  |
|            | Package                                                                                                                   | 0.043Kg per unit, 20pcs per inner box, 100pcs per caton                                                              |
|            |                                                                                                                           | 4.3KG N.W, 5.3KG G.W Carton Dimension: 40.8x36x26CM 0.037CBM 3000pcs/pallet carton/pallet, Pallets Size:1.2*1.2*1.4M |
| NOTE       | All parameters NOT specially mentioned are measured at 230VAC input, rated load and 25 $^\circ C$ of ambient temperature. |                                                                                                                      |