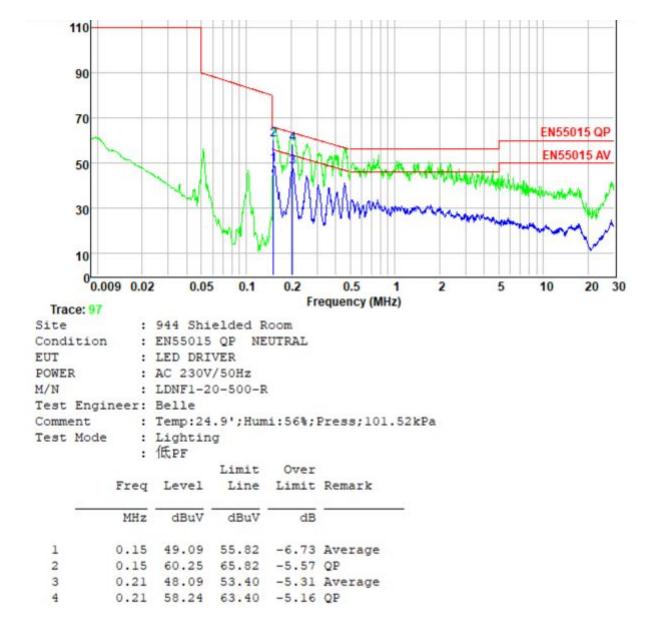

#### **SPECIFICATION**

| MODEL      |                                                                                                                           | LDNF1-21-500-R                                                                                                       |
|------------|---------------------------------------------------------------------------------------------------------------------------|----------------------------------------------------------------------------------------------------------------------|
| ουτρυτ     | Output Voltage(DC)                                                                                                        | 24 ~ 42V                                                                                                             |
|            | Rated Current                                                                                                             | 0.5A (0.4-0.6A)                                                                                                      |
|            | Ripple Current                                                                                                            | 0.1%                                                                                                                 |
|            | Max. Output Power                                                                                                         | 21W                                                                                                                  |
| INPUT      | Voltage Range                                                                                                             | 220-240VAC                                                                                                           |
|            | Frequency Range                                                                                                           | 47 ~ 63Hz                                                                                                            |
|            | Power Factor (Typ.)                                                                                                       | Тур 0.6                                                                                                              |
|            | THD                                                                                                                       | THD: 4% when output loading≧70% at AC/230VAC input                                                                   |
|            | Efficiency(Typ.)                                                                                                          | 87%                                                                                                                  |
|            | Leakage Current                                                                                                           | <0.5mA / 240VAC                                                                                                      |
| PROTECTION | Short Circuit                                                                                                             | recovers automatically after fault condition is removed.                                                             |
|            | Over Temperature                                                                                                          |                                                                                                                      |
|            | Working Temperature                                                                                                       | -40 ~ +50℃                                                                                                           |
|            | Working Humidity                                                                                                          | 20 ~ 95% RH non-condensing                                                                                           |
|            | Storage condition                                                                                                         | -40 ~ +80℃, 10 ~ 95% RH                                                                                              |
| SAFETY&EMC | Withstand Voltage                                                                                                         | I/P-O/P:3.75KVAC                                                                                                     |
|            | Isolation                                                                                                                 | I/P-O/P:100M Ohms / 500VDC / 25°C/ 70% RH                                                                            |
|            | EMC Emission                                                                                                              | Compliance to EN55015,EN61000-3-2 Class C (Pin ≥ 25W), Class C (>70% load); EN61000-3-3                              |
|            | EMC Immunity                                                                                                              | Compliance to EN61000-4-2,3,4,5,6,8,11, EN55024, EN61547, light industry level, criteria A                           |
| OTHERS     | Dimension                                                                                                                 | 100*38*24mm (L*W*H)                                                                                                  |
|            | Package                                                                                                                   | 0.043Kg per unit, 20pcs per inner box, 100pcs per caton                                                              |
|            |                                                                                                                           | 4.3KG N.W, 5.3KG G.W Carton Dimension: 40.8x36x26CM 0.037CBM 3000pcs/pallet carton/pallet, Pallets Size:1.2*1.2*1.4M |
| NOTE       | All parameters NOT specially mentioned are measured at 230VAC input, rated load and 25 $^\circ C$ of ambient temperature. |                                                                                                                      |