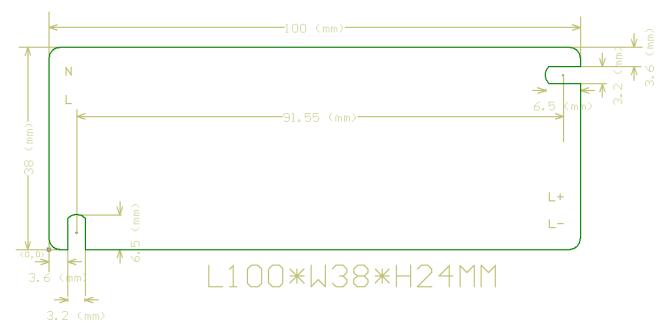

#### Mechanical Specification

#### **SPECIFICATION**

| MODEL      |                                                                                                                           | LDNF1-21-500-R                                                                                                       |
|------------|---------------------------------------------------------------------------------------------------------------------------|----------------------------------------------------------------------------------------------------------------------|
| ουτρυτ     | Output Voltage(DC)                                                                                                        | 24 ~ 42V                                                                                                             |
|            | Rated Current                                                                                                             | 0.5A (0.4-0.6A)                                                                                                      |
|            | Ripple Current                                                                                                            | 0.1%                                                                                                                 |
|            | Max. Output Power                                                                                                         | 21W                                                                                                                  |
| INPUT      | Voltage Range                                                                                                             | 220-240VAC                                                                                                           |
|            | Frequency Range                                                                                                           | 47 ~ 63Hz                                                                                                            |
|            | Power Factor (Typ.)                                                                                                       | Тур 0.6                                                                                                              |
|            | THD                                                                                                                       | THD: 4% when output loading≧70% at AC/230VAC input                                                                   |
|            | Efficiency(Typ.)                                                                                                          | 87%                                                                                                                  |
|            | Leakage Current                                                                                                           | <0.5mA / 240VAC                                                                                                      |
| PROTECTION | Short Circuit                                                                                                             | recovers automatically after fault condition is removed.                                                             |
|            | Over Temperature                                                                                                          |                                                                                                                      |
|            | Working Temperature                                                                                                       | -40 ~ +50℃                                                                                                           |
|            | Working Humidity                                                                                                          | 20 ~ 95% RH non-condensing                                                                                           |
|            | Storage condition                                                                                                         | -40 ~ +80℃, 10 ~ 95% RH                                                                                              |
| SAFETY&EMC | Withstand Voltage                                                                                                         | I/P-O/P:3.75KVAC                                                                                                     |
|            | Isolation                                                                                                                 | I/P-O/P:100M Ohms / 500VDC / 25°C/ 70% RH                                                                            |
|            | EMC Emission                                                                                                              | Compliance to EN55015,EN61000-3-2 Class C (Pin ≥ 25W), Class C (>70% load); EN61000-3-3                              |
|            | EMC Immunity                                                                                                              | Compliance to EN61000-4-2,3,4,5,6,8,11, EN55024, EN61547, light industry level, criteria A                           |
| OTHERS     | Dimension                                                                                                                 | 100*38*24mm (L*W*H)                                                                                                  |
|            | Package                                                                                                                   | 0.043Kg per unit, 20pcs per inner box, 100pcs per caton                                                              |
|            |                                                                                                                           | 4.3KG N.W, 5.3KG G.W Carton Dimension: 40.8x36x26CM 0.037CBM 3000pcs/pallet carton/pallet, Pallets Size:1.2*1.2*1.4M |
| NOTE       | All parameters NOT specially mentioned are measured at 230VAC input, rated load and 25 $^\circ C$ of ambient temperature. |                                                                                                                      |